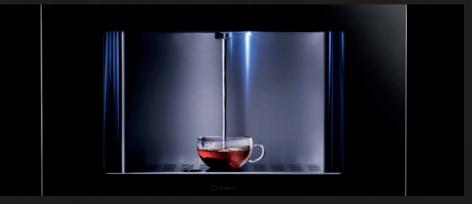

Room temperature

Chilled, microfiltered

Teas and herbal teas should be brewed at the correct water temperature. Wave delivers water at 80°C, which is the perfect temperature for preserving the aroma molecules and all desirable compounds that should go into your cup\*.