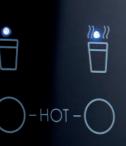

## PURE WATER HAS A FLAVOUR. ACTUALLY FOUR.

Wave delivers four types of microfiltered water: room temperature, chilled, chilled carbonated, and hot at 80°C.

Wave produces room temperature water that is purified up to 99.9% and comes with three temperature settings and an adjustable carbonation system to give you water at 4°C, 6°C or 8°C and with just the right degree of sparkle.

Room temperature

Chilled, microfiltered

Teas and herbal teas should be brewed at the correct water temperature. Wave delivers water at 80°C, which is the perfect temperature for preserving the aroma molecules and all desirable compounds that should go into your cup\*.