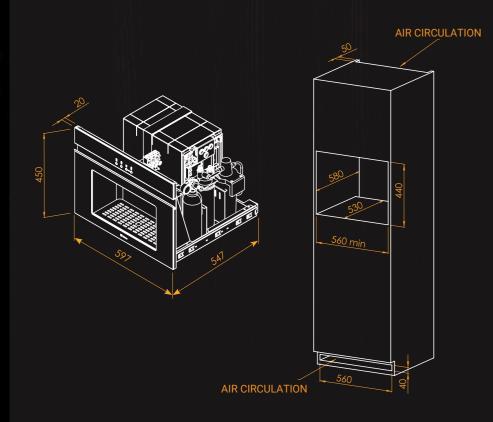

### **TECHNICAL CHARACTERISTICS**

W x D x H | 597x547x450 mm



## ITALIAN DESIGN AND MANUFACTURE



Wave is 100% designed and manufactured in Italy using materials with zero environmental impact.

Wave is the eco-friendly solution that's good for your health and the environment too!

Available black glass or stainless steel finish .



irinoxhome.com







# WAVE.

#### MICROFILTERED WATER, FROM THE FIRST TO THE LAST DROP.

Wave is a domestic water dispenser that connects directly to your home's mains to provide instant premium microfiltered water, chilled, sparkling, room temperature or hot. Using an advanced filtration system that removes up to 99% of contaminants, Wave gives you pure water from the first to the last drop.

Wave's purified water is not just free of pollutants but also tastes great and is totally odourless, ensuring every sip is e