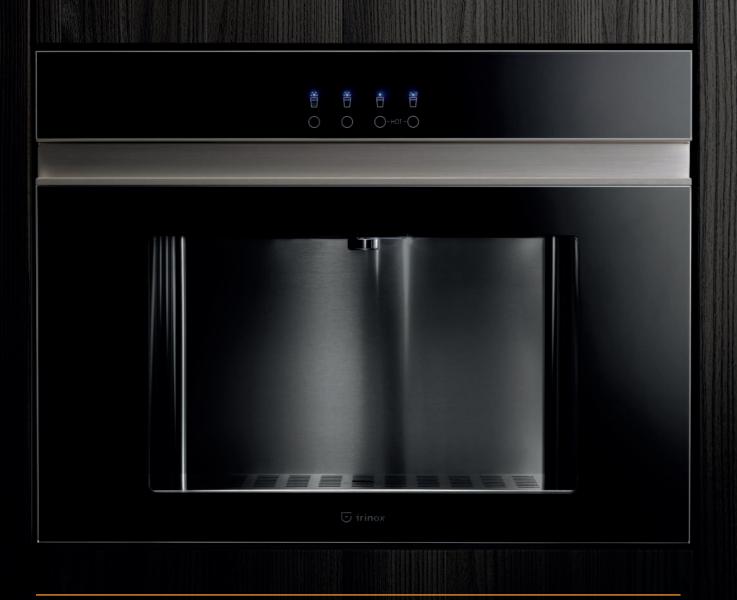

Available black glass or stainless steel finish .

irinoxhome.com

## PURE WATER HAS A FLAVOUR. ACTUALLY FOUR.

Wave delivers four types of microfiltered water: room temperature, chilled, chilled carbonated, and hot at 80°C.

Wave produces room temperature water that is purified up to 99.9% and comes with three temperature settings and an adjustable carbonation system to give you water at 4°C, 6°C or 8°C and with just the right degree of sparkle.

Room temperature

Chilled, microfiltered

Teas and herbal teas should be brewed at the correct water temperature. Wave delivers water at 80°C, which is the perfect temperature for preserving the aroma molecules and all desirable compounds that should go into your cup\*.