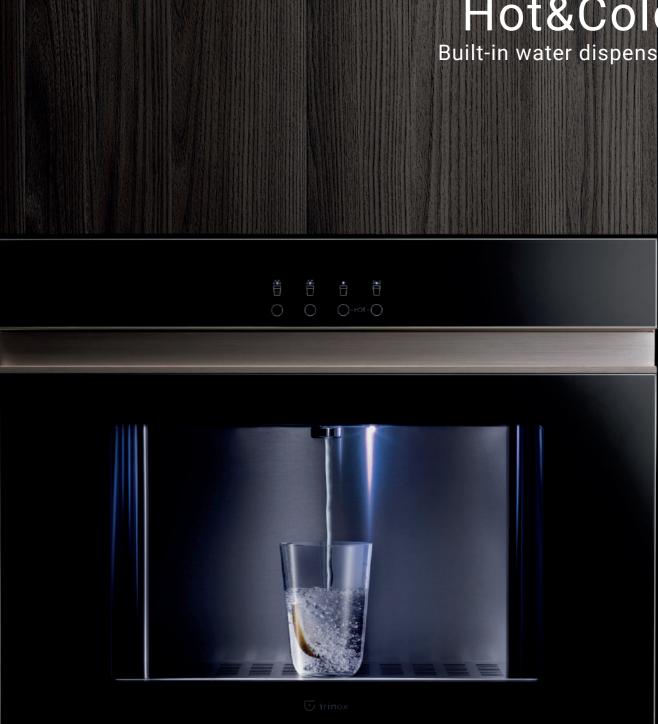

#### MICROFILTERED WATER, FROM THE FIRST TO THE LAST DROP.

Wave is a domestic water dispenser that connects directly to your home's mains to provide instant premium microfiltered water, chilled, sparkling, room temperature or hot. Using an advanced filtration system that removes up to 99% of contaminants, Wave gives you pure water from the first to the last drop.

## PURE WATER HAS A FLAVOUR. ACTUALLY FOUR.

Wave delivers four types of microfiltered water: room temperature, chilled, chilled carbonated, and hot at 80°C.

Wave produces room temperature water that is purified up to 99.9% and comes with three temperature settings and an adjustable carbonation system to give you water at 4°C, 6°C or 8°C and with just the right degree of sparkle.