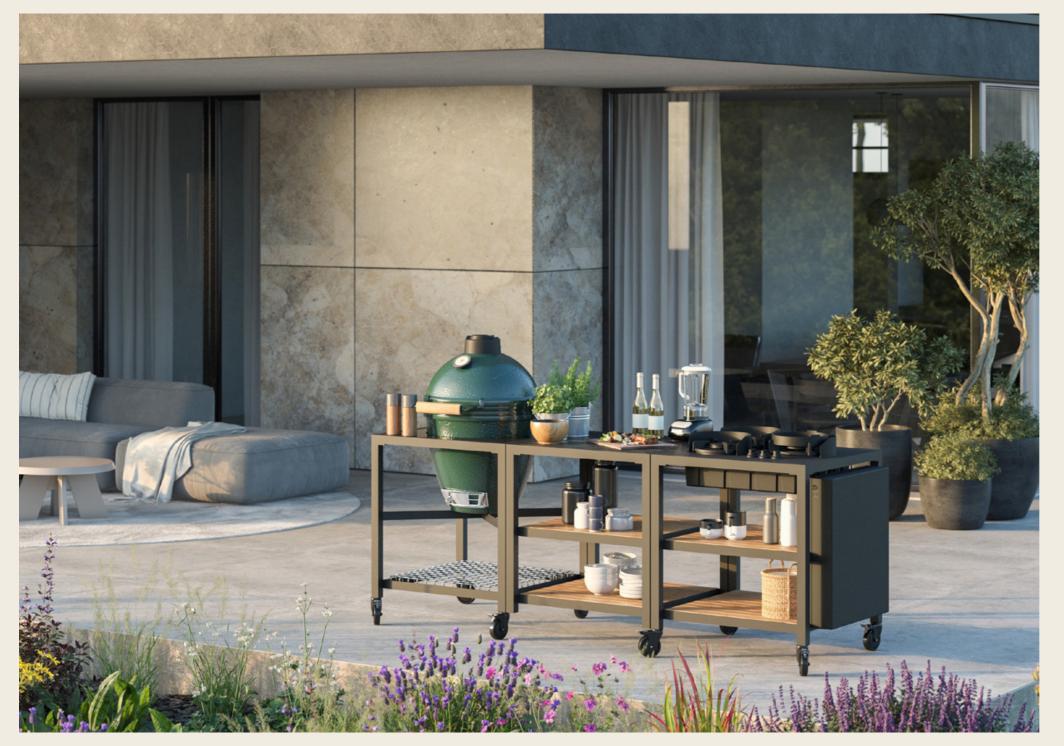

# The outdoor kitchen of your dreams

With our PITT cooking Outdoor set we relocate your dream kitchen to the great outdoors. In your garden, on your terrace and even on a boat. The joy of cooking on our designer hobs can now be experienced outdoors.

Due to the modular concept the outdoor cooking system will fit in any type of outdoor kitchen: large, small, fixed or a mobile construction.

 $^{15}$ 

PITT COOKING OUTDOOR