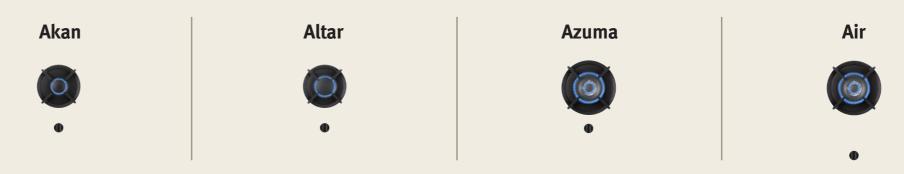

### **PITT Outdoor kit**

Type A

PITT cooking Outdoor kit 'Type A' is suitable for the following 1-PITTs configurations (see page 27):

Akan, Altar, Azuma, Air

- Top cover 1-PITTs
  From high-grade aluminum.
- Windshield
  - Windshield Small: for models with a small or medium burner (see page 27).
  - Windshield Big: for models with a wok/ simmer burner (see page 27).
- Bottom cover 1-PITTs

#### To be combined with Outdoor kit Type A