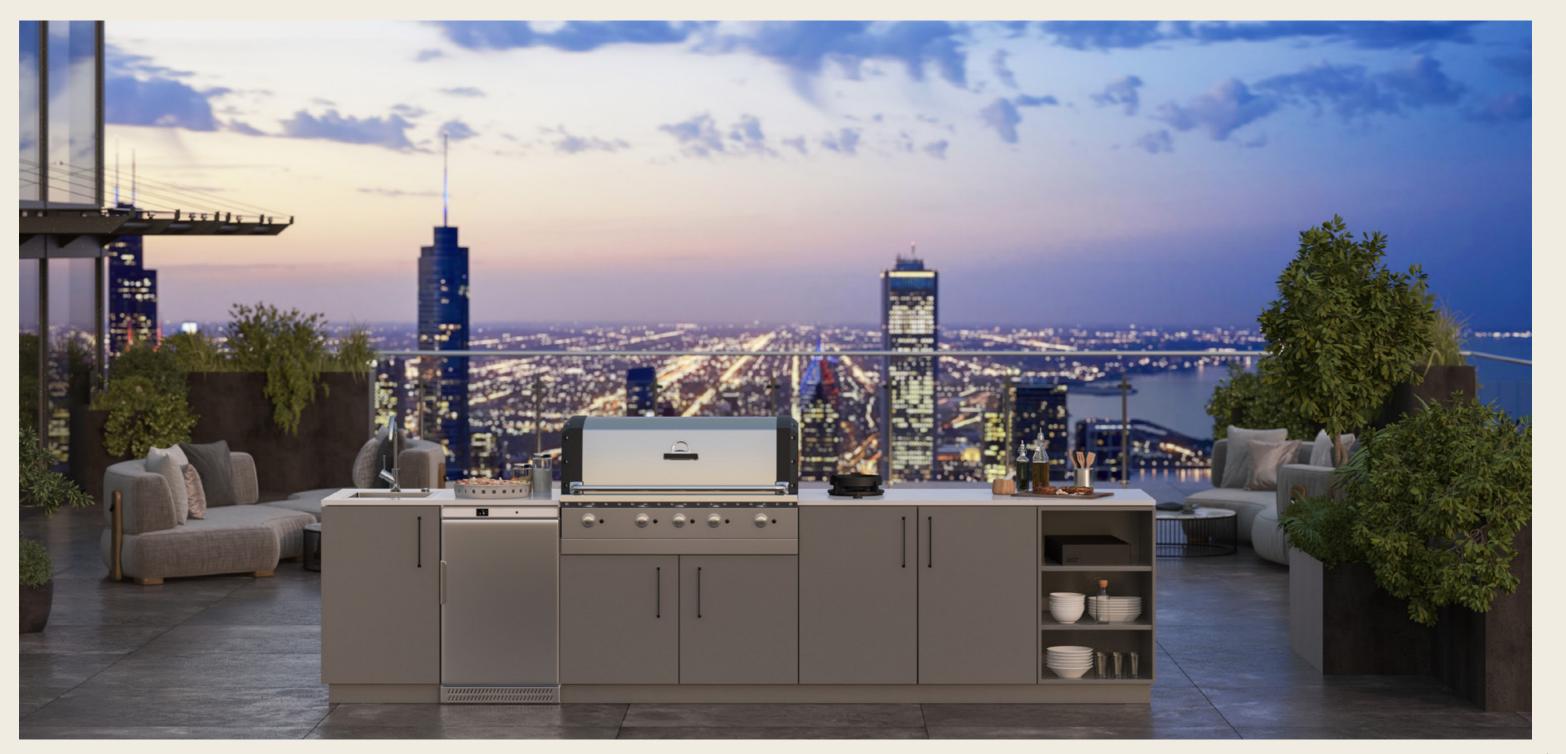

# **Choose your configuration**

Choose your favorite configuration from our Outdoor assortment.

Depending on the configuration of your choice, it can be combined with Outdoor kit Type A or Type B/C.

#### TECHNICAL SPECIFICATIONS

- Gas connection: Natural gas or LPG.
- Burner edition: Professional or Black. See page 31.
- Models from the Outdoor assortment can also be combined with each other. See example page 29.