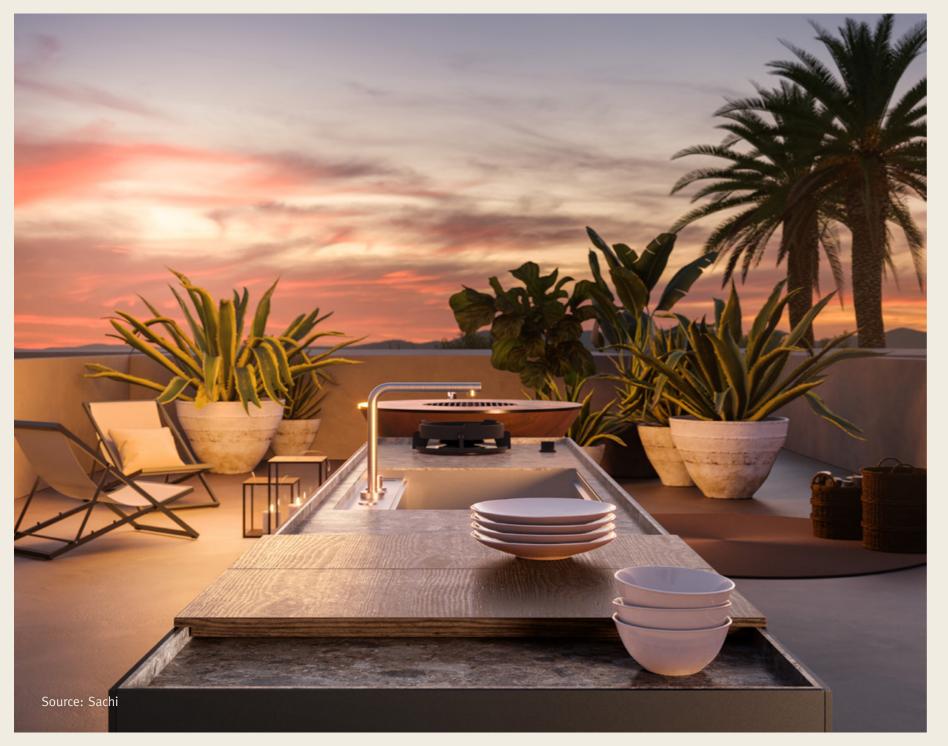

# The outdoor kitchen of your dreams

With our PITT cooking Outdoor set we relocate your dream kitchen to the great outdoors. In your garden, on your terrace and even on a boat. The joy of cooking on our designer hobs can now be experienced outdoors.

Due to the modular concept the outdoor cooking system will fit in any type of outdoor kitchen: large, small, fixed or a mobile construction.

 $^{15}$ 

PITT COOKING OUTDOOR

### The PITT cooking Outdoor set

The PITT cooking Outdoor set consists of the PITT cooking Outdoor kit combined with a PITT cooking cooking system of your choice (see page 27 for Outdoor assortment).

The PITT cooking Outdoor kit consists of the following elements: