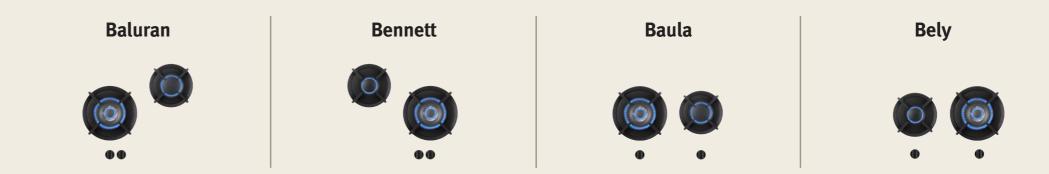

### **PITT Outdoor kit**

Type B/C

PITT cooking Outdoor kit 'Type B/C' is suitable for the following 2/3-PITTs configurations (zie page 27):
Baluran, Bennett, Baula, Bely Cima, Capital

- Top cover 2/3-PITTs
  From high-grade aluminum.
- Windshield(s)
  - Windshield Small: for models with a small or medium burner (see page 27).
  - Windshield Big: for models with a wok/ simmer burner (see page 27).
- Bottom cover 2/3-PITTs

### To be combined with Outdoor kit Type B/C