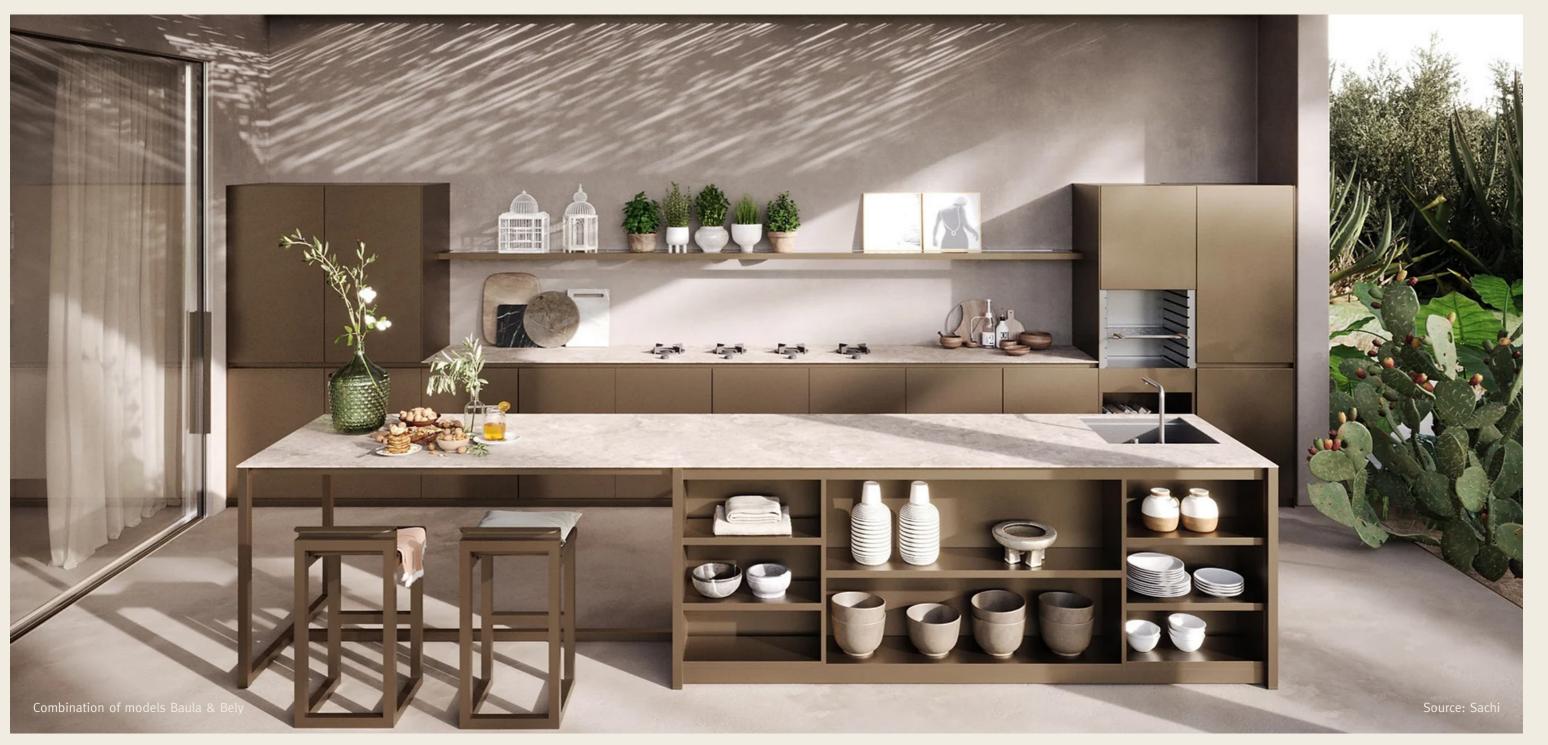

# The outdoor kitchen of your dreams

With our PITT cooking Outdoor set we relocate your dream kitchen to the great outdoors. In your garden, on your terrace and even on a boat. The joy of cooking on our designer hobs can now be experienced outdoors.

Due to the modular concept the outdoor cooking system will fit in any type of outdoor kitchen: large, small, fixed or a mobile construction.

 $^{15}$ 

PITT COOKING OUTDOOR