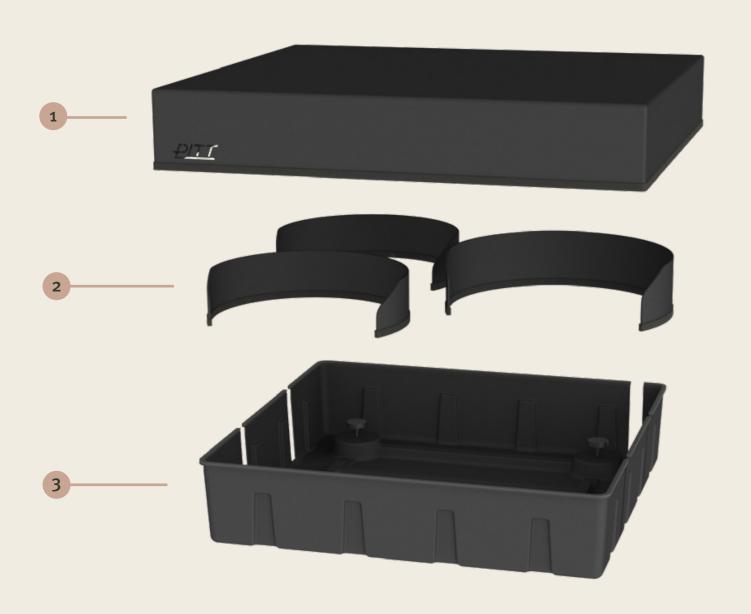

### The PITT cooking Outdoor set

The PITT cooking Outdoor set consists of the PITT cooking Outdoor kit combined with a PITT cooking cooking system of your choice (see page 27 for Outdoor assortment).

The PITT cooking Outdoor kit consists of the following elements:

### **PITT Outdoor kit**

Type B/C

PITT cooking Outdoor kit 'Type B/C' is suitable for the following 2/3-PITTs configurations (zie page 27):
Baluran, Bennett, Baula, Bely Cima, Capital

- Top cover 2/3-PITTs
  From high-grade aluminum.
- Windshield(s)
  - Windshield Small: for models with a small or medium burner (see page 27).
  - Windshield Big: for models with a wok/ simmer burner (see page 27).
- Bottom cover 2/3-PITTs

  Protection of the technical module underneath the worktop.

"There's a sense of liberation that comes with cooking outdoors - a feeling of breaking free from the daily grind and embracing the joy of the moment. Every ingredient tastes better, every conversation is richer."