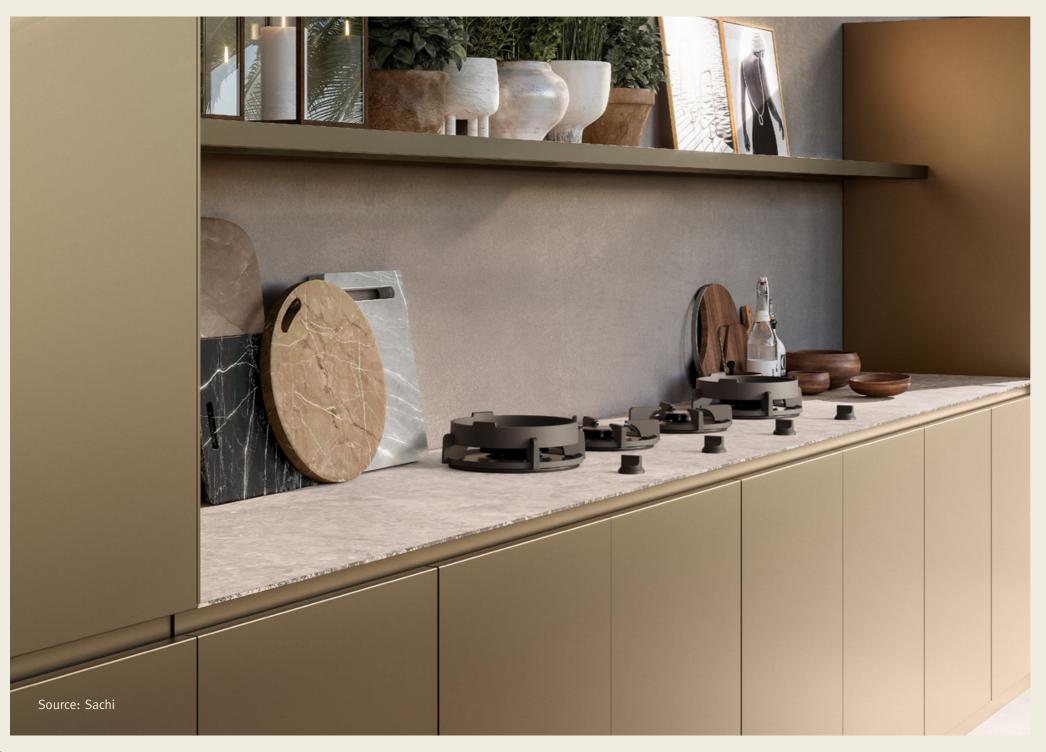

## **Choose your favorite burners**

The PITT cooking burners from the Outdoor assortment are available in Professional and Black edition.

Professional edition
 Burners made from heavy
 brass. To cook in style.

Black edition Brass burners with a black surface. Stylish and refined.