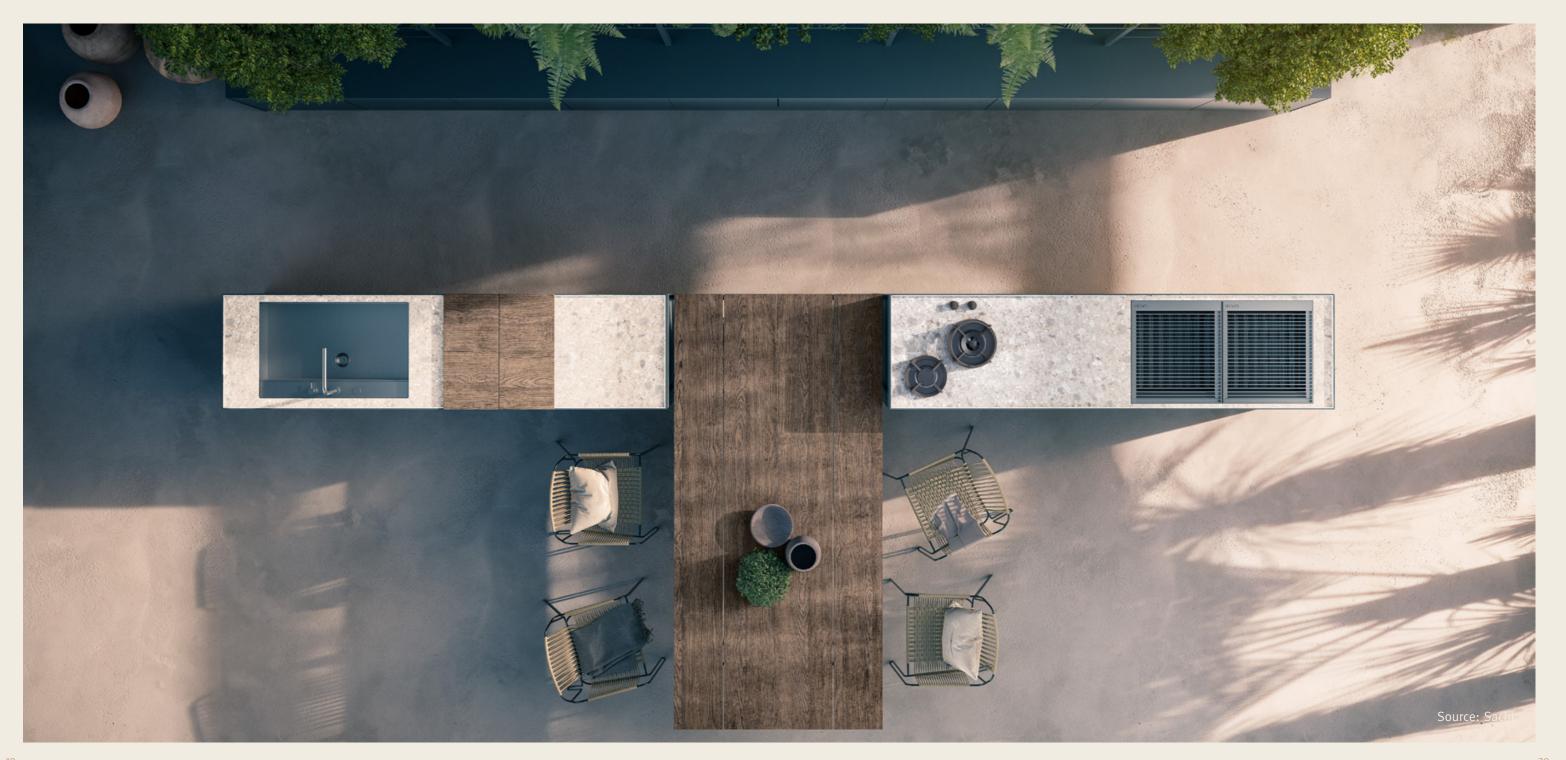

# The outdoor kitchen of your dreams

With our PITT cooking Outdoor set we relocate your dream kitchen to the great outdoors. In your garden, on your terrace and even on a boat. The joy of cooking on our designer hobs can now be experienced outdoors.

Due to the modular concept the outdoor cooking system will fit in any type of outdoor kitchen: large, small, fixed or a mobile construction.

 $^{15}$ 

PITT COOKING OUTDOOR

### The PITT cooking Outdoor set

The PITT cooking Outdoor set consists of the PITT cooking Outdoor kit combined with a PITT cooking cooking system of your choice (see page 27 for Outdoor assortment).

The PITT cooking Outdoor kit consists of the following elements: