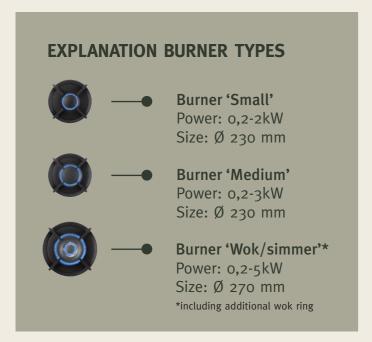

### MEET PITT COOKING Robust and elegant In control of the flame **Sufficient room** Three types of burners: High quality materials, Use all burners at the from subtle to powerful same time, even with suitable for every interior and bigger pans. easy to maintain. flame. Source: Terrenere

### **PITT Outdoor kit**

Type A

PITT cooking Outdoor kit 'Type A' is suitable for the following 1-PITTs configurations (see page 27):

Akan, Altar, Azuma, Air

- Top cover 1-PITTs
  From high-grade aluminum.
- Windshield
  - Windshield Small: for models with a small or medium burner (see page 27).
  - Windshield Big: for models with a wok/ simmer burner (see page 27).
- Bottom cover 1-PITTs

### **PITT Outdoor kit**

Type B/C

PITT cooking Outdoor kit 'Type B/C' is suitable for the following 2/3-PITTs configurations (zie page 27):
Baluran, Bennett, Baula, Bely Cima, Capital

- Top cover 2/3-PITTs
  From high-grade aluminum.
- Windshield(s)
  - Windshield Small: for models with a small or medium burner (see page 27).
  - Windshield Big: for models with a wok/ simmer burner (see page 27).
- Bottom cover 2/3-PITTs