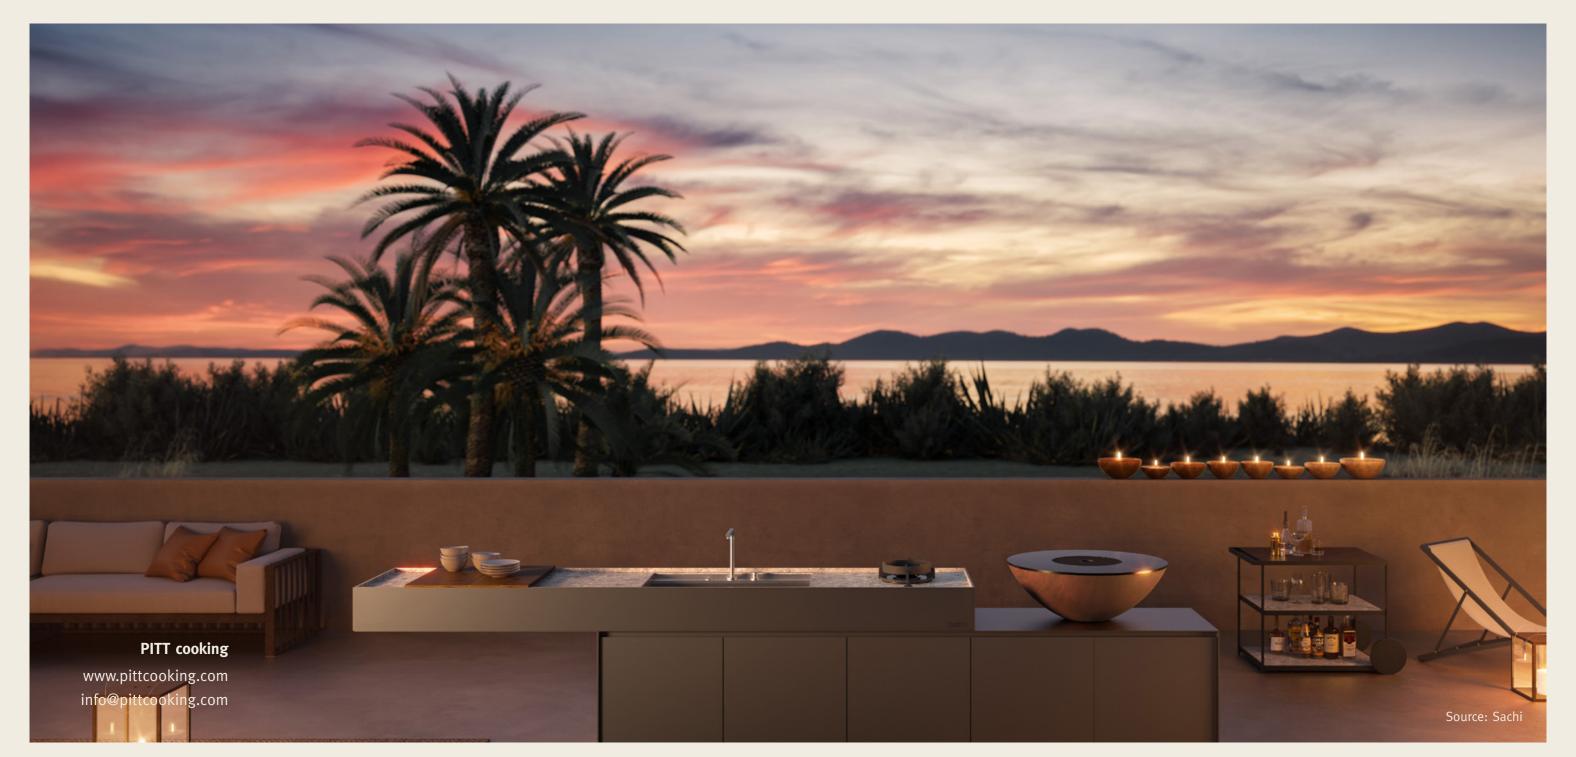

# Beyond the walls

The kitchen: the heart of our homes. Where real togetherness is fostered and harmony between people is developed. A place to connect.

In recent years, this place has expanded beyond the walls of our houses, with the outdoor kitchen becoming an extension of our living space. Because what's a better way to unwind after a long day than by cooking your favorite meal in the fresh air?

# The outdoor kitchen of your dreams

With our PITT cooking Outdoor set we relocate your dream kitchen to the great outdoors. In your garden, on your terrace and even on a boat. The joy of cooking on our designer hobs can now be experienced outdoors.

  Protection of the technical module underneath the worktop.

"There's a sense of liberation that comes with cooking outdoors - a feeling of breaking free from the daily grind and embracing the joy of the moment. Every ingredient tastes better, every conversation is richer."