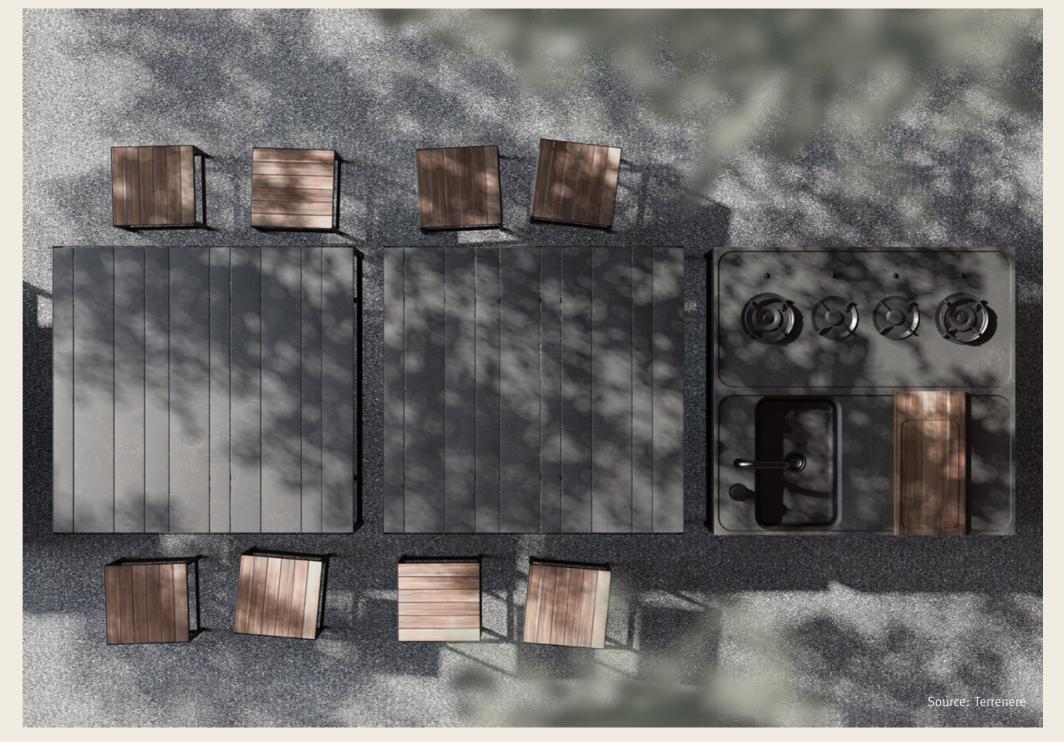

### MEET PITT COOKING Robust and elegant In control of the flame **Sufficient room** Three types of burners: High quality materials, Use all burners at the from subtle to powerful same time, even with suitable for every interior and bigger pans. easy to maintain. flame. Source: Terrenere