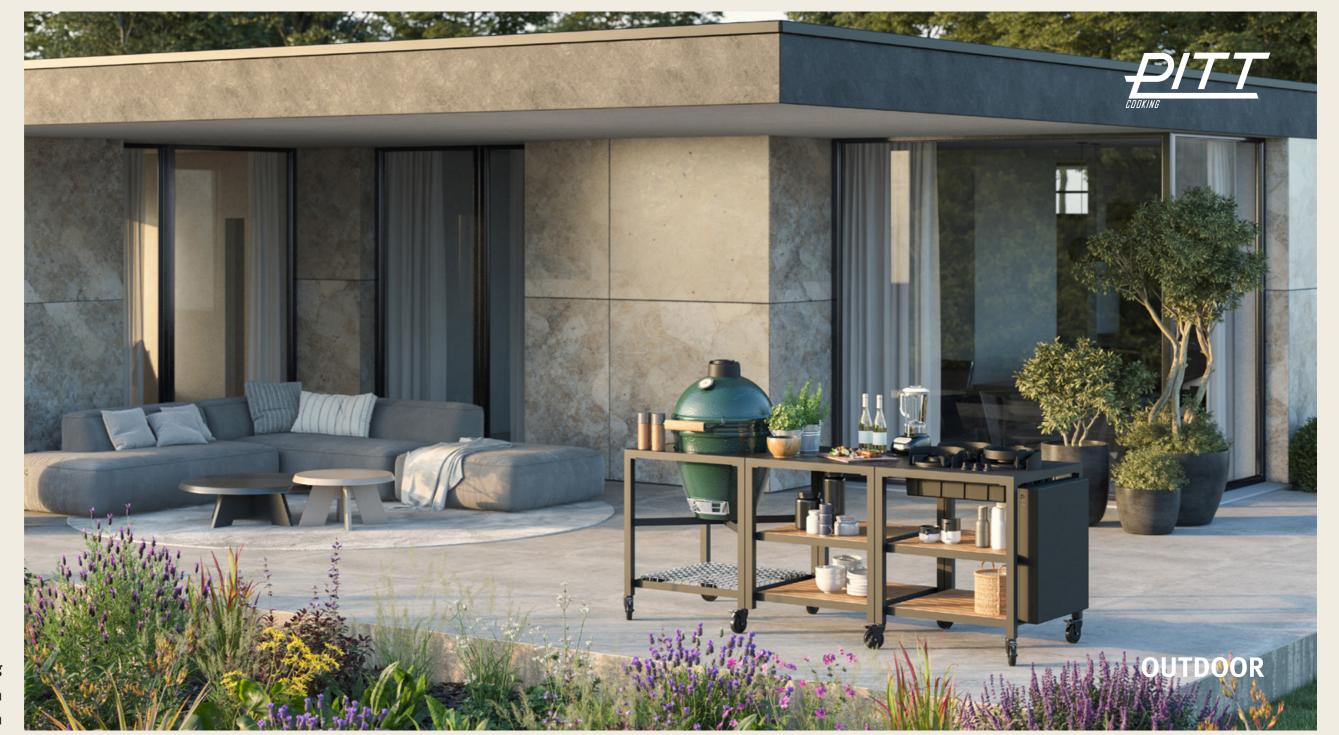

# The outdoor kitchen of your dreams

With our PITT cooking Outdoor set we relocate your dream kitchen to the great outdoors. In your garden, on your terrace and even on a boat. The joy of cooking on our designer hobs can now be experienced outdoors.

Due to the modular concept the outdoor cooking system will fit in any type of outdoor kitchen: large, small, fixed or a mobile construction.

 $^{15}$ 

PITT COOKING OUTDOOR

### The PITT cooking Outdoor set

The PITT cooking Outdoor set consists of the PITT cooking Outdoor kit combined with a PITT cooking cooking system of your choice (see page 27 for Outdoor assortment).

The PITT cooking Outdoor kit consists of the following elements: