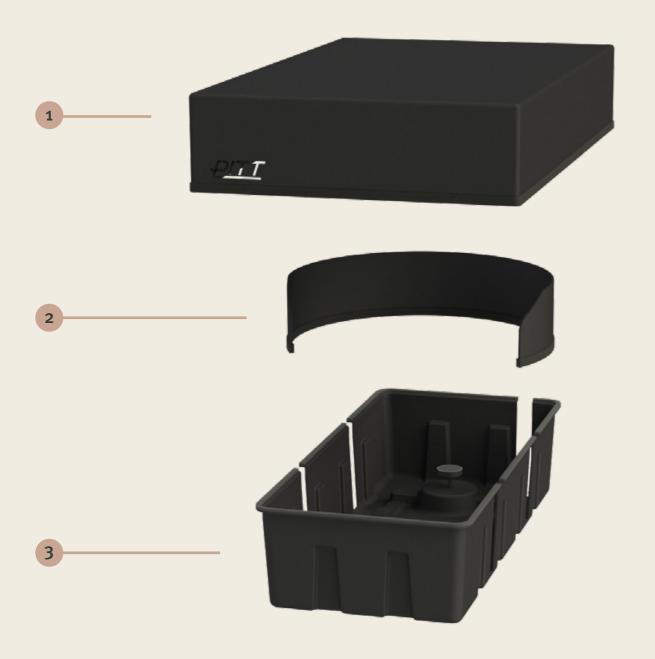

### The PITT cooking Outdoor set

The PITT cooking Outdoor set consists of the PITT cooking Outdoor kit combined with a PITT cooking cooking system of your choice (see page 27 for Outdoor assortment).

The PITT cooking Outdoor kit consists of the following elements:

- Windshield
  Protects the flame against wind.
- Protects the technical module against moisture and dirt.
- Top cover
  This durable cover is placed over
  the burners after use.

### **PITT Outdoor kit**

Type A

PITT cooking Outdoor kit 'Type A' is suitable for the following 1-PITTs configurations (see page 27):

Akan, Altar, Azuma, Air

- Top cover 1-PITTs
  From high-grade aluminum.
- Windshield
  - Windshield Small: for models with a small or medium burner (see page 27).
  - Windshield Big: for models with a wok/ simmer burner (see page 27).
- Bottom cover 1-PITTs