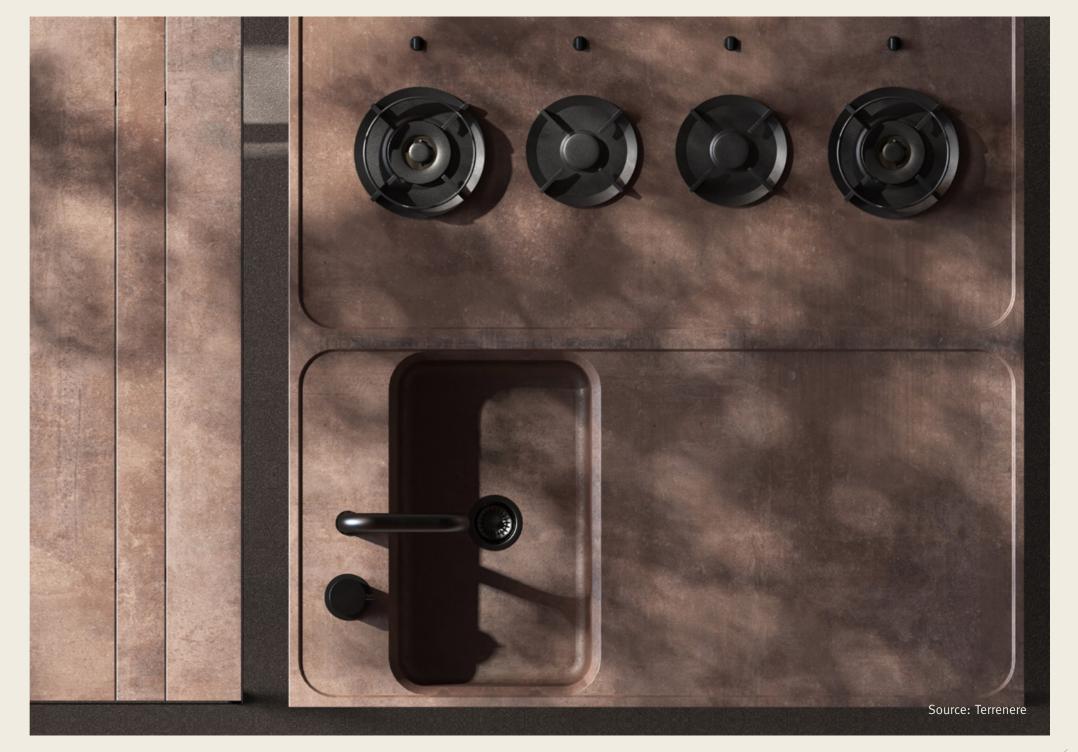

### MEET PITT COOKING Robust and elegant In control of the flame **Sufficient room** Three types of burners: High quality materials, Use all burners at the from subtle to powerful same time, even with suitable for every interior and bigger pans. easy to maintain. flame. Source: Terrenere